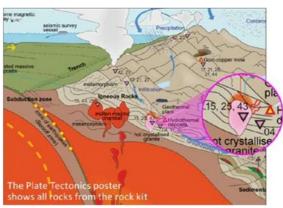

29 Palm-sized rocks in the TESEP Australian Rock Kit for Schools & close-up of TESEP Plate Tectonics poster, NEW - TESEP Aust. Mineral Kit for Schools (from Haines Educational)

tesep.org.au asta.edu.au