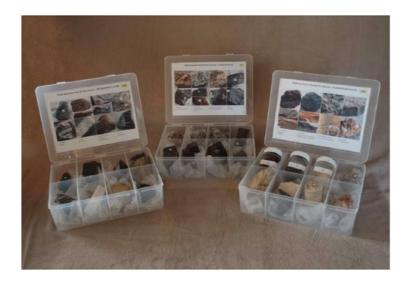

29 Palm-sized rocks in the TESEP Australian Rock Kit for Schools & close-up of TESEP Plate Tectonics poster, NEW - TESEP Aust. Mineral Kit for Schools (from Haines Educational)

tesep.org.au asta.edu.au