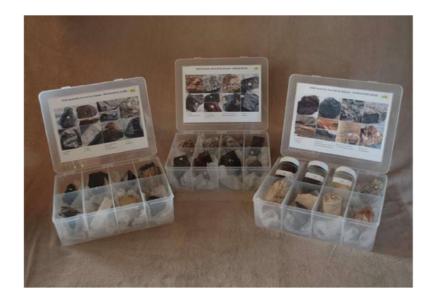

Professional Development Workshop Series in Earth and Environmental Science

Earth-Expo 3-PD - Introducing Our Dynamic Planet: Wed 15 May 2024

Rocks (the Rock Kit Teaching Pack & the Integrated Plate Tectonics story), yr 8-9

## The RocksExpo experience includes-

- 1. PD workshops After-school professional development workshops for teachers (3-PD @ \$50 per attendee for visiting teachers, FREE to host-school teachers).
- 3. Certificate of attendance A certificate of hours and workshop outcomes will be issued.
- 4. FREE rock kit Host to receive a FREE rock kit and Plate Tectonics poster.
- 5. Introductory RocksExpo feature How to Use the Rock Kit and Teaching Pack (e.g. how to relate rock kit rocks to rock stories, 3D rendered samples, virtual thin sections and virtual outcrops).
- 6. Subsequent RocksExpo topics can be chosen from TESEP's "The Challenging Earth" series 2