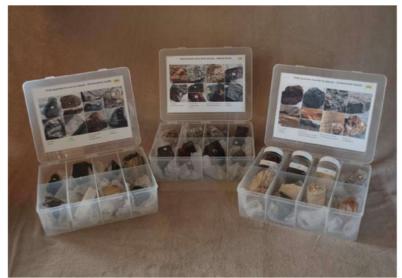

## The RocksExpo experience includes-

- 1. Incursions classroom lessons with students and teachers.
- 2. PD workshops After-school professional development workshops for teachers (2-PD @ \$40 per attendee for visiting teachers, FREE to host-school teachers).
- 3. Certificate of attendance A certificate of hours and workshop outcomes will be issued.
- 4. FREE rock kit Host to receive a FREE rock kit and Plate Tectonics poster.
- 5. Introductory RocksExpo feature How to Use the Rock Kit and Teaching Pack (e.g. how to relate rock kit rocks to rock stories, 3D rendered samples, virtual thin sections and virtual outcrops).
- 6. Subsequent RocksExpo topics can be chosen from TESEP's "The Challenging Earth" series 2
- 7. Rock collection checks old school collections (on request, working with labtech).