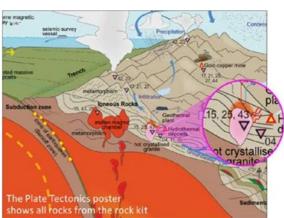

## The RocksExpo experience includes-

- 1. Incursions classroom lessons with students and teachers.
- 2. PD workshops After-school professional development workshops for teachers (2-PD @ \$40 per attendee for visiting teachers, FREE to host-school teachers).
- 3. Certificate of attendance A certificate of hours and workshop outcomes will be issued.
- 4. FREE rock kit Host to receive a FREE rock kit and Plate Tectonics poster.
- 5. Introductory RocksExpo feature How to Use the Rock Kit and Teaching Pack (e.g. how to relate rock kit rocks to rock stories, 3D rendered samples, virtual thin sections and virtual outcrops).
- 6. Subsequent RocksExpo topics can be chosen from TESEP's "The Challenging Earth" series 2
- 7. Rock collection checks old school collections (on request, working with labtech).